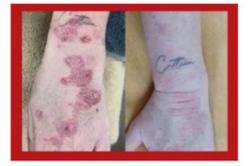

## SOME RESULTS PHOTOS

() shanna\_thedetoxgirls

 Is it possible? On yeah... Result after 1 week without medication.
 Can it get any worse ????? Clear. Thi... See more

\*ROOT OUTCOME\* 💪 Using the drops after a month and 10 days. during Lady had a serious infection on her leg. At first she had liver problems, she was treated with antibiotics and because of that she had destroyed the intestinal flora and a poor immune system.

Due to a poor immune system, she got an infection in the spa that could not be resolved in any way, until she started using CS drops, as her body was recovered, there was an improvement, visible on the right side of the photo. CS drops are not a cure, they don't heal and they don't have a direct impact on the problem. They remove heavy metals and toxins from the body and when the body repairs the problem. I've posted this user experience before, but I'm posting it again because a lot of people have challenges with healing wounds and getting rid of infections. #root #cleanslate #detox Andrej thanks