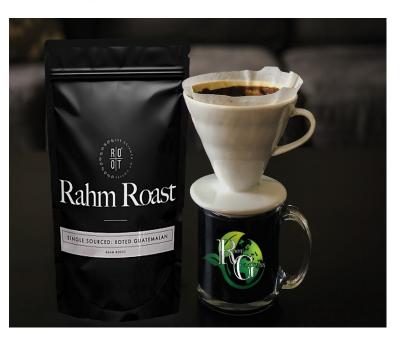

# **RAHM ROAST**

**Rahm Roast** is an exceptional coffee! This single-sourced coffee bean from Guatemala is also mold & toxin-free. **Dr. Rahm** incorporated her patent-pending proprietary solution to eradicate the harmful toxins that coffee is known to have.

- Roast: Medium.
- Brightness: Balanced.
- Body: Medium
- Flavor: Dark Chocolate, earthy, almond and caramel.
- Aroma: Citrus
- 🌒 100% Guatemalan
- Altitude: 1,700 m.a.s.l

A Detax Girls

- Varieties: Arabica
- Species: 100% Guatemalan
- Process: Washing
- Origin: Guatemala huehue
- Region: Huehuetenango

These whole beans are sold in a 3-pack, each 500g bag typically makes 74 cups making each serving only 47 cents! Introduce this coffee to your local small business coffee shop too!