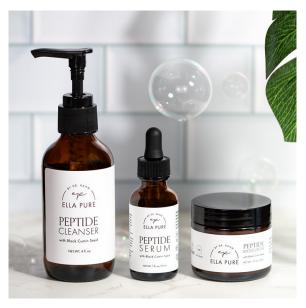

## ELLA PURE PEPTIDE SKIN CARE PRODUCTS

The newest skin care products in the ROOT Ella Pure Skin Care Line

## Detax Girls

**1. Ella Pure's Peptide Cleanser** offers a soothing and enriched cleansing experience, utilizing a mix of natural extracts and peptides to help purify the skin.

This groundbreaking approach taken with this cleanser combines both science and nature bringing ingredients like never before.

**2. Ella Pure's Peptide Moisturizer** is a strategically formulated blend of natural oils, botanical extracts, vitamins, and peptides provide a new approach to skin hydration and care. Nourish your skin like never before with this bioscience enriched blend of ingredients.

**3. Ella Pure's Peptide Serum** A carefully crafted combination of amino acids, plant-based extracts, and peptides to support your skin. Utilizing these incredible ingredients, this

serum is a perfect addition to complete a balanced skincare routine