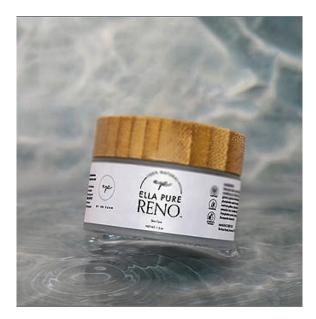

# **ELLA PURE RENO**

**Ella Pure's Reno** is a powerful anti-aging moisturizer! It is designed to visibly lift, firm, and smooth the look of fine lines and wrinkles as well as promote skin cell growth.

Restore the skin to its youthful glory!!

Detax Girls

A unique combination of phytoplankton (a highly nutrient-dense organism from the sea) and hyaluronic acid is the foundation of this cream.

- Strengthens skin
- Hydrates
- Stimulates skin cell growth
- Reduces the appearance of fine lines & wrinkles
- Antioxidant
- Improves aging spots
- Only a tiny amount is needed. Ella Pure is available in your Root shop!

Reno is undergoing new packaging and is not available at the moment! Available at the end of the first quarter.