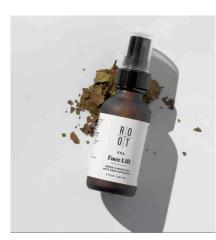

# ERA FACE LIFT

nourishment.

**Era Face Lift** assists the skin in achieving youthboosting moisture so that the skin is toned, hydrated, and softer. This formulation is specifically targeted to

- Help brighten skin appearance
- Even out your complexion.
- Antioxidant
- A blend of natural fruit extracts, aloe leaves, green & white tea, vitamins, minerals, and amino acids provide hydration and skin