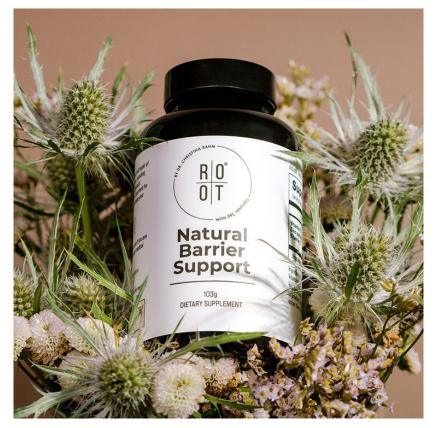

## NATURAL BARRIER SUPPORT

Natural Barrier Support (NBS) is a blend of Vitamin C, Vitamin D, and Zinc.

- Places a blockade around the cell for protection
- Anti-inflammatory
- Supports healthy cognitive function
- Supports healthy immune function
- Provides
  cardiovascular support

**NBS** is the most potent VITAMIN C, D, AND ZINC. The vitamin C content alone is the strength of an entire box of liposomal vitamin C. The way NBS was created stands alone to boost the body's

innate abilities.

If you are currently using isolate dosing of these three ingredients, please consider NBS as a replacement for its true effectiveness in the body, and also as a more economical option.

Consider **NBS** as a vitamin C load topically to the skin for a reversal of aging scrub (<u>USE WITH OIL LIKE GRAPESEED OIL</u>) during lymphatic massages OR as a poultice for skin disorder relief.

## DOSING:

**NBS** does not have to be taken daily. Conversely, it can be increased in times of

illness

- 1. 1/3 teaspoon as desired with food to support the body and cells
- 2. If sick, then small amounts throughout the day are a better way of supporting the body, approximately 1/3 tsp every 3-4 hours as you can
- 3. If taken daily, it is suggested to take with **Restore** or **ReLive Greens** as the copper in these formulations helps regulate the zinc homeostasis in the cells